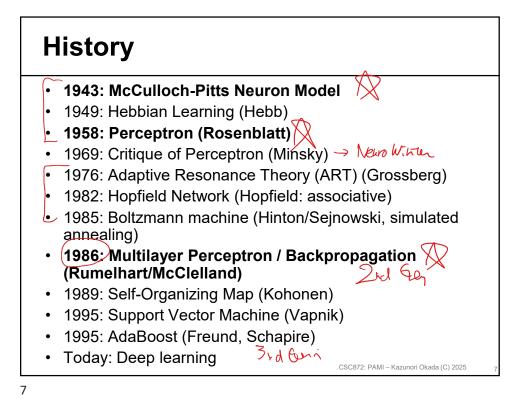

## Summary

- Artificial Neural Network
  - Types of Various ANNs
  - Neuron Model
  - Linear Perceptron
  - Delta Learning Rule
  - Sigmoid Perceptron
  - Limitation of Perceptron
  - Multi-Layer Perceptron
  - Back propagation