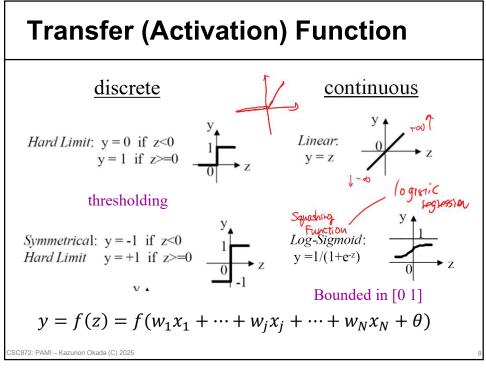

## Summary

- Artificial Neural Network
  - Types of Various ANNs
  - Neuron Model
  - Linear Perceptron
  - Delta Learning Rule
  - Sigmoid Perceptron
  - Limitation of Perceptron
  - Multi-Layer Perceptron
  - Back propagation