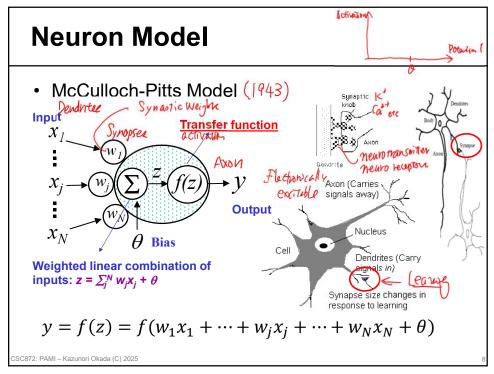

## Summary

- Artificial Neural Network
  - Types of Various ANNs
  - Neuron Model
  - Linear Perceptron
  - Delta Learning Rule
  - Sigmoid Perceptron
  - Limitation of Perceptron
  - Multi-Layer Perceptron
  - Back propagation