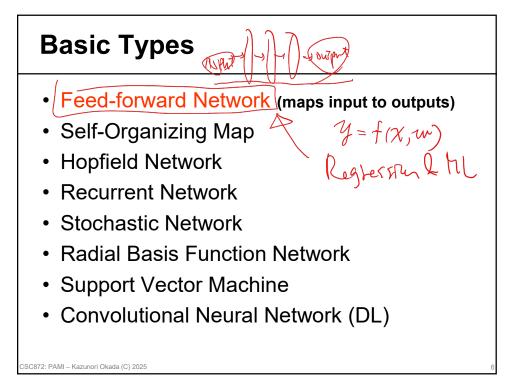

## Summary

- Artificial Neural Network
  - Types of Various ANNs
  - Neuron Model
  - Linear Perceptron
  - Delta Learning Rule
  - Sigmoid Perceptron
  - Limitation of Perceptron
  - Multi-Layer Perceptron
  - Back propagation